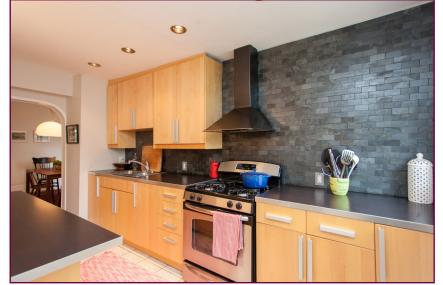

Perfect opportunity for 1st time buyers, young families or professionals looking to get into this hip and happening

- Gracious principal rooms with 10' ceilings, deep baseboards and hardwood floors. Great space for entertaining or hosting parties.
- Kitchen parties! Sleek & spacious with stainless steel appliances including gas range, large centre island for casual dining & drinks, halogen lighting, tiled floor, double sink and lots of cupboard space.
- Walk-out to the private patio and pretty yard.
- Large master bedroom sanctuary has an abundance of closet space! Wall to wall closets plus additional closet, hardwood floors and large front facing picture window.
- The 2nd and 3rd bedrooms are both a good size and have wood flooring throughout.
- Spa-like, renovated 4 piece bath with slate floors, custom vanity and stone tiling surround.
- Laundry and ample storage space in the lower level for all your "stuff" with a built in ledge for storing boxes.
- Fully fenced backyard for optimal privacy and a secure spot to let your dogs roam or enjoy drinks and al fresco dining with friends.
- Plenty of street parking permits available.