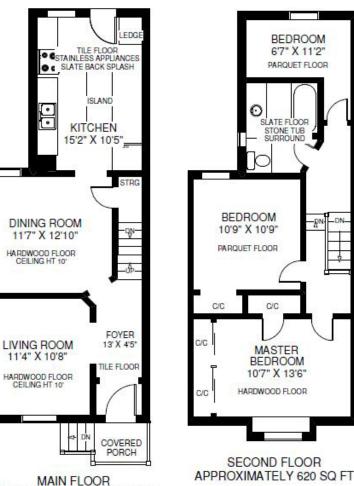

Perfect opportunity for 1st time buyers, young families or professionals looking to get into this hip and happening

- Gracious principal rooms with 10' ceilings, deep baseboards and hardwood floors. Great space for entertaining or hosting parties.
- Kitchen parties! Sleek & spacious with stainless steel appliances including gas range, large centre island for casual dining & drinks, halogen lighting, tiled floor, double sink and lots of cupboard space.
- Walk-out to the private patio and pretty yard.
- Large master bedroom sanctuary has an abundance of closet space! Wall to wall closets plus additional closet, hardwood floors and large front facing picture window.
- The 2nd and 3rd bedrooms are both a good size and have wood flooring throughout.
- Spa-like, renovated 4 piece bath with slate floors, custom vanity and stone tiling surround.
- Laundry and ample storage space in the lower level for all your "stuff" with a built in ledge for storing boxes.
- Fully fenced backyard for optimal privacy and a secure spot to let your dogs roam or enjoy drinks and al fresco dining with friends.
- Plenty of street parking permits available.

Motorists enjoy the convenience of being located only minutes away from the Gardiner Expressway, Lake Shore Blvd. QEW and the Airport!

|  | Bedrooms: 3                                                                                                                                                                       | Bedrooms: 3 Baths: 1 ~ 1x4 Piece (2nd Floor) |                   | Approx Sq Ft: 1470 (includes lower level) |                 |                                                                                                                                                                                                                                                                                                                                                                                                                                                                                                                                                                                                                                                                                                                                                                                                                                                                                                                                                                                                                                                                                                                                                                                                                                                                                                                                                                                                                                                                                                                                                                                                                                                                                                                                                                                                                                                                                                                                                                                                                                                                                                                                |
|--|-----------------------------------------------------------------------------------------------------------------------------------------------------------------------------------|----------------------------------------------|-------------------|-------------------------------------------|-----------------|--------------------------------------------------------------------------------------------------------------------------------------------------------------------------------------------------------------------------------------------------------------------------------------------------------------------------------------------------------------------------------------------------------------------------------------------------------------------------------------------------------------------------------------------------------------------------------------------------------------------------------------------------------------------------------------------------------------------------------------------------------------------------------------------------------------------------------------------------------------------------------------------------------------------------------------------------------------------------------------------------------------------------------------------------------------------------------------------------------------------------------------------------------------------------------------------------------------------------------------------------------------------------------------------------------------------------------------------------------------------------------------------------------------------------------------------------------------------------------------------------------------------------------------------------------------------------------------------------------------------------------------------------------------------------------------------------------------------------------------------------------------------------------------------------------------------------------------------------------------------------------------------------------------------------------------------------------------------------------------------------------------------------------------------------------------------------------------------------------------------------------|
|  | Parking: City of Toro                                                                                                                                                             | nto says there is plenty of street permi     | parking available | Possession: 60-90 Days/                   | TBA Lot Size    | e: 16.08 x 68.25 Feet                                                                                                                                                                                                                                                                                                                                                                                                                                                                                                                                                                                                                                                                                                                                                                                                                                                                                                                                                                                                                                                                                                                                                                                                                                                                                                                                                                                                                                                                                                                                                                                                                                                                                                                                                                                                                                                                                                                                                                                                                                                                                                          |
|  | Inclusions: Stainless steel fridge, stove & exhaust hood, stools in kitchen, shelves in office, washer, dryer, electric light fixtures, window coverings hot water tank (rental). |                                              |                   |                                           |                 |                                                                                                                                                                                                                                                                                                                                                                                                                                                                                                                                                                                                                                                                                                                                                                                                                                                                                                                                                                                                                                                                                                                                                                                                                                                                                                                                                                                                                                                                                                                                                                                                                                                                                                                                                                                                                                                                                                                                                                                                                                                                                                                                |
|  | Exclusions: Dining room light fixture                                                                                                                                             |                                              |                   |                                           |                 |                                                                                                                                                                                                                                                                                                                                                                                                                                                                                                                                                                                                                                                                                                                                                                                                                                                                                                                                                                                                                                                                                                                                                                                                                                                                                                                                                                                                                                                                                                                                                                                                                                                                                                                                                                                                                                                                                                                                                                                                                                                                                                                                |
|  | Approximate Annua                                                                                                                                                                 | Expenses for 2014: Taxes: \$2444.25          | Hydro: \$1440.00  | Heating/Gas: \$1236.00                    | Water: \$250.00 | Insurance: \$982.00                                                                                                                                                                                                                                                                                                                                                                                                                                                                                                                                                                                                                                                                                                                                                                                                                                                                                                                                                                                                                                                                                                                                                                                                                                                                                                                                                                                                                                                                                                                                                                                                                                                                                                                                                                                                                                                                                                                                                                                                                                                                                                            |
|  | _                                                                                                                                                                                 |                                              |                   |                                           |                 | A COLUMN TO A COLU |

## 14 FRANKISH AVENUE

APPROXIMATELY 620 SQ FT

THE JULIE KINNEAR TEAM Keller Williams Neighbourhood Realty (416) 236-1392

LOWER FLOOR APPROXIMATELY 230 SQ FT

Note: Measurements & Calculations are approximate. Provided as a guideline only