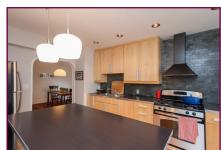

Perfect opportunity for 1st time buyers, young families or professionals looking to get into this hip and happening

- Gracious principal rooms with 10' ceilings, deep baseboards and hardwood floors. Great space for entertaining or hosting parties.
- Kitchen parties! Sleek & spacious with stainless steel appliances including gas range, large centre island for casual dining & drinks, halogen lighting, tiled floor, double sink and lots of cupboard space.
- Walk-out to the private patio and pretty yard.
- Large master bedroom sanctuary has an abundance of closet space! Wall to wall closets plus additional closet, hardwood floors and large front facing picture window.
- The 2nd and 3rd bedrooms are both a good size and have wood flooring throughout.
- Spa-like, renovated 4 piece bath with slate floors, custom vanity and stone tiling surround.
- Laundry and ample storage space in the lower level for all your "stuff" with a built in ledge for storing boxes.
- Fully fenced backyard for optimal privacy and a secure spot to let your dogs roam or enjoy drinks and al fresco dining with friends.
- Plenty of street parking permits available.