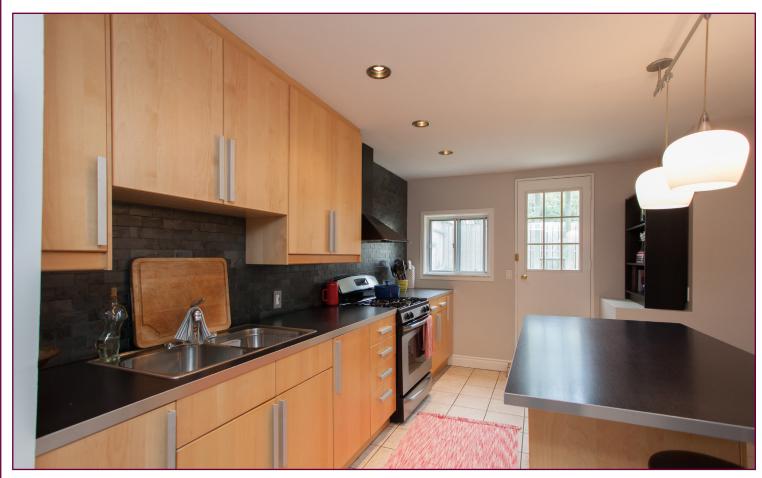

Perfect opportunity for 1st time buyers, young families or professionals looking to get into this hip and happening

- Gracious principal rooms with 10' ceilings, deep baseboards and hardwood floors. Great space for entertaining or hosting parties.
- Kitchen parties! Sleek & spacious with stainless steel appliances including gas range, large centre island for casual dining & drinks, halogen lighting, tiled floor, double sink and lots of cupboard space.
- Walk-out to the private patio and pretty yard.
- Large master bedroom sanctuary has an abundance of closet space! Wall to wall closets plus additional closet, hardwood floors and large front facing picture window.
- The 2nd and 3rd bedrooms are both a good size and have wood flooring throughout.
- Spa-like, renovated 4 piece bath with slate floors, custom vanity and stone tiling surround.
- Laundry and ample storage space in the lower level for all your "stuff" with a built in ledge for storing boxes.
- Fully fenced backyard for optimal privacy and a secure spot to let your dogs roam or enjoy drinks and al fresco dining with friends.
- Plenty of street parking permits available.