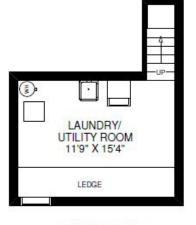

Perfect opportunity for 1st time buyers, young families or professionals looking to get into this hip and happening

- Gracious principal rooms with 10' ceilings, deep baseboards and hardwood floors. Great space for entertaining or hosting parties.
- Kitchen parties! Sleek & spacious with stainless steel appliances including gas range, large centre island for casual dining & drinks, halogen lighting, tiled floor, double sink and lots of cupboard space.
- Walk-out to the private patio and pretty yard.
- Large master bedroom sanctuary has an abundance of closet space! Wall to wall closets plus additional closet, hardwood floors and large front facing picture window.
- The 2nd and 3rd bedrooms are both a good size and have wood flooring throughout.
- Spa-like, renovated 4 piece bath with slate floors, custom vanity and stone tiling surround.
- Laundry and ample storage space in the lower level for all your "stuff" with a built in ledge for storing boxes.
- Fully fenced backyard for optimal privacy and a secure spot to let your dogs roam or enjoy drinks and al fresco dining with friends.
- Plenty of street parking permits available.

## 14 FRANKISH AVENUE

APPROXIMATELY 620 SQ FT

THE JULIE KINNEAR TEAM Keller Williams Neighbourhood Realty (416) 236-1392

LOWER FLOOR APPROXIMATELY 230 SQ FT

Note: Measurements & Calculations are approximate. Provided as a guideline only