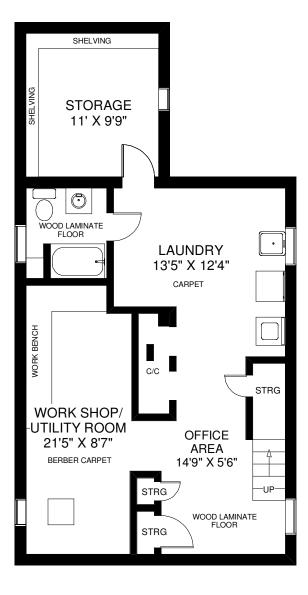

## **157 QUEENS AVENUE**

THE JULIE KINNEAR TEAM
Sales Representative
Keller Williams Neighbourhood Realty
(416) 236-1392

LOWER FLOOR APPROXIMATELY 790 SQ FT

Note: Measurements & Calculations are approximate. Provided as a guideline only,