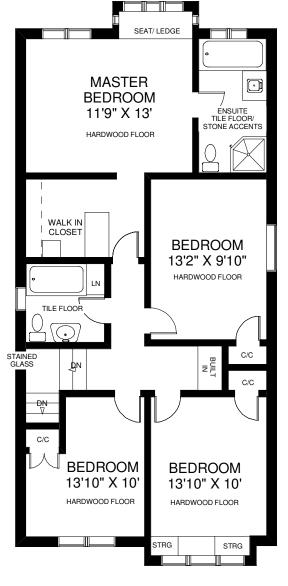

MAIN FLOOR APPROXIMATELY 950 SQ FT

**181 COLIN AVENUE** 

THE JULIE KINNEAR TEAM
Sales Representatives
Keller Williams Neighbourhood Realty
(416) 236-1392

SECOND FLOOR APPROXIMATELY 950 SQ FT

LOWER FLOOR APPROXIMATELY 700 SQ FT

Note: Measurements & Calculations are approximate. Provided as a guideline only.