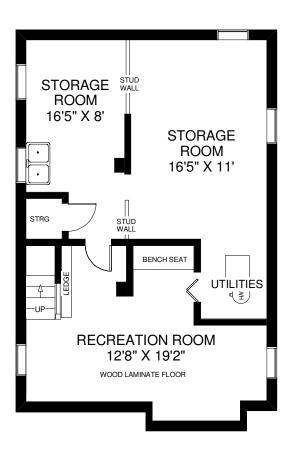

MAIN FLOOR APPROXIMATELY 950 SQ FT

**181 COLIN AVENUE** 

THE JULIE KINNEAR TEAM
Sales Representatives
Keller Williams Neighbourhood Realty
(416) 236-1392

SECOND FLOOR APPROXIMATELY 950 SQ FT

LOWER FLOOR APPROXIMATELY 700 SQ FT

Note: Measurements & Calculations are approximate. Provided as a guideline only.