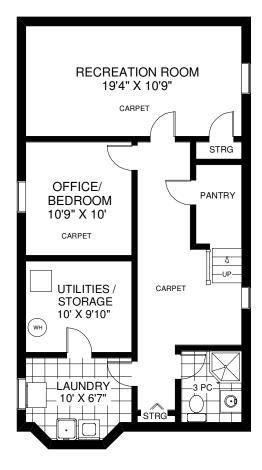

## **557 BROADWAY AVENUE**

THE JULIE KINNEAR TEAM Royal LePage Real Estate Services Ltd., Brokerage (416) 762-8255

APPROXIMATELY 899 SQ FT

LOWER FLOOR APPROXIMATELY 899 SQ FT

APPROXIMATELY 1,039 SQ FT

Note: Measurements & Calculations are approximate. Provided as a guideline only.