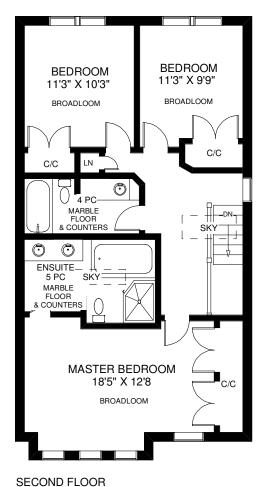

## **557 BROADWAY AVENUE**

THE JULIE KINNEAR TEAM Royal LePage Real Estate Services Ltd., Brokerage (416) 762-8255

APPROXIMATELY 899 SQ FT

LOWER FLOOR APPROXIMATELY 899 SQ FT

APPROXIMATELY 1,039 SQ FT

Note: Measurements & Calculations are approximate. Provided as a guideline only.