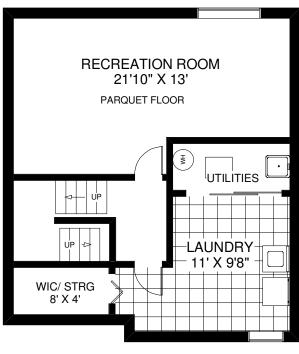

## 10 MILLSBOROUGH CRESCENT

THE JULIE KINNEAR TEAM
Royal LePage Real Estate Services Ltd., Brokerage
(416) 762-8255

SECOND FLOOR APPROXIMATELY 699 SQ FT

LOWER FLOOR APPROXIMATELY 679 SQ FT

Note: Measurements & Calculations are approximate. Provided as a guideline only.