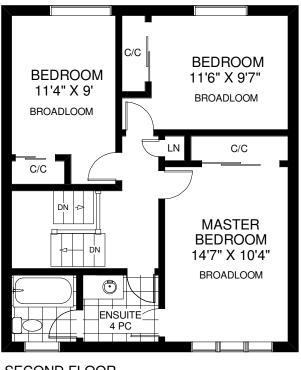

## 10 MILLSBOROUGH CRESCENT

THE JULIE KINNEAR TEAM
Royal LePage Real Estate Services Ltd., Brokerage
(416) 762-8255

SECOND FLOOR APPROXIMATELY 699 SQ FT

LOWER FLOOR APPROXIMATELY 679 SQ FT

Note: Measurements & Calculations are approximate. Provided as a guideline only.