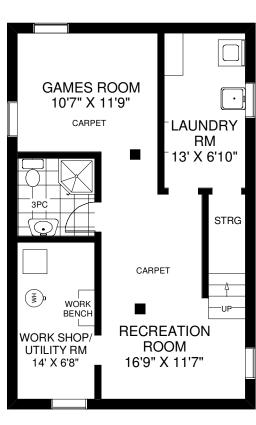

## THE JULIE KINNEAR TEAM Royal LePage Real Estate Services Ltd., Brokerage (416) 762-8255

SECOND FLOOR APPROXIMATELY 680 SQ FT

LOWER FLOOR APPROXIMATELY 660 SQ FT

Note: Measurements & Calculations are approximate.