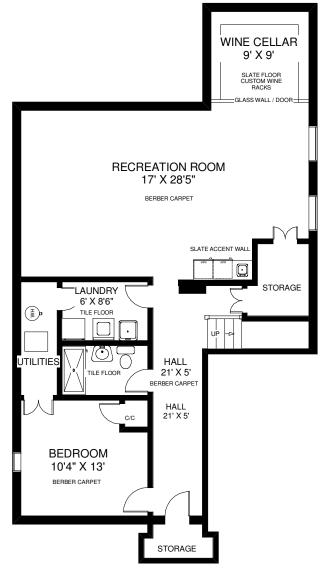

## **134 LEACREST ROAD**

THE JULIE KINNEAR TEAM
Sales Representative
Keller Williams Neighbourhood Realty
(416) 236-1392

SECOND FLOOR APPROXIMATELY 1,380 SQ FT

LOWER FLOOR APPROXIMATELY 1,290 SQ FT

Note: Measurements & Calculations are approximate. Provided as a guideline only.