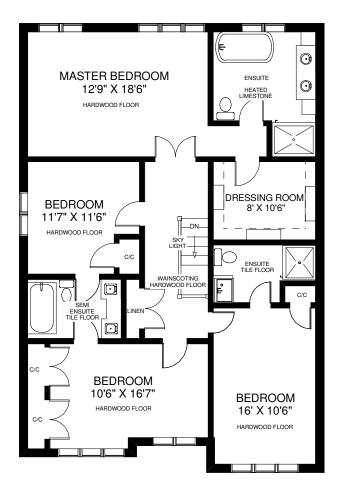

## **134 LEACREST ROAD**

THE JULIE KINNEAR TEAM
Sales Representative
Keller Williams Neighbourhood Realty
(416) 236-1392

SECOND FLOOR APPROXIMATELY 1,380 SQ FT

LOWER FLOOR APPROXIMATELY 1,290 SQ FT

Note: Measurements & Calculations are approximate. Provided as a guideline only.